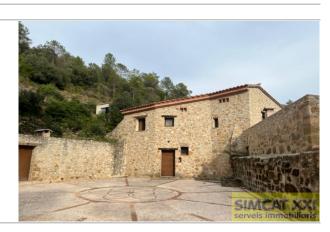

## **Description:**

Beautiful farmhouse located in Cabanellas with 31,351m2 of land with three floors. On the first floor we find a kitchen-living-dining room, motorized fireplace, living room and a toilet, views with large windows. On the second floor we have 4 bedrooms, one of them suite and a full bathroom. It has a large terrace with barbecue, has quality finishes, underfloor heating. The house is equipped with photovoltaic panels, generator set accumulators and aluminum closures with thermal bridge imitating wood. On the lower floor we have a large room for different uses with direct access to the garden taking advantage of the slope of the mountain. This farmhouse is located next to the Manol River and was formerly the Molino de Arriba. The farmhouse is located in an idyllic place 5km from the town of Lladó via forest tracks in good condition.